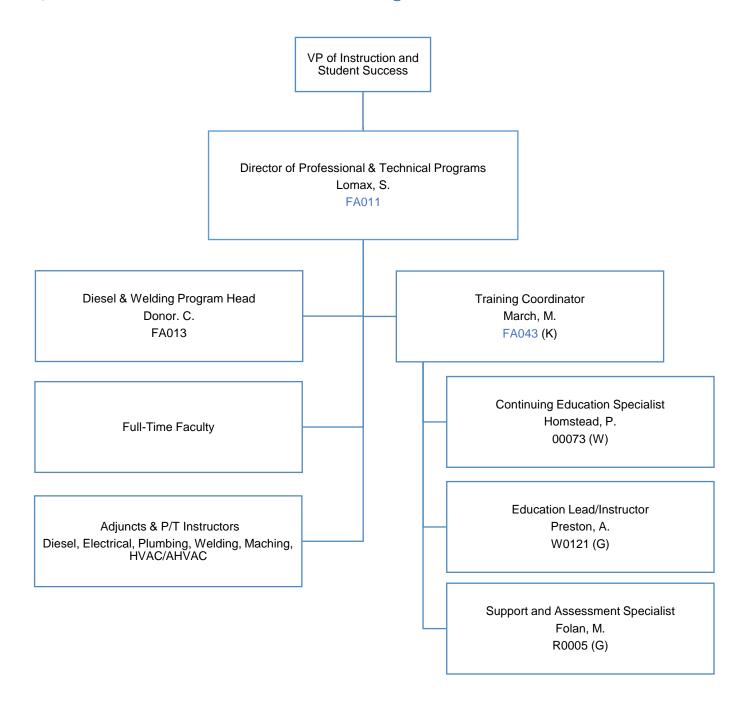

# VP of Instruction and Student Success; Director of Professional & Technical Programs

# Director of Professional & Technical Programs; F/T Faculty

VP of Instruction and Student Success; Student Support Services