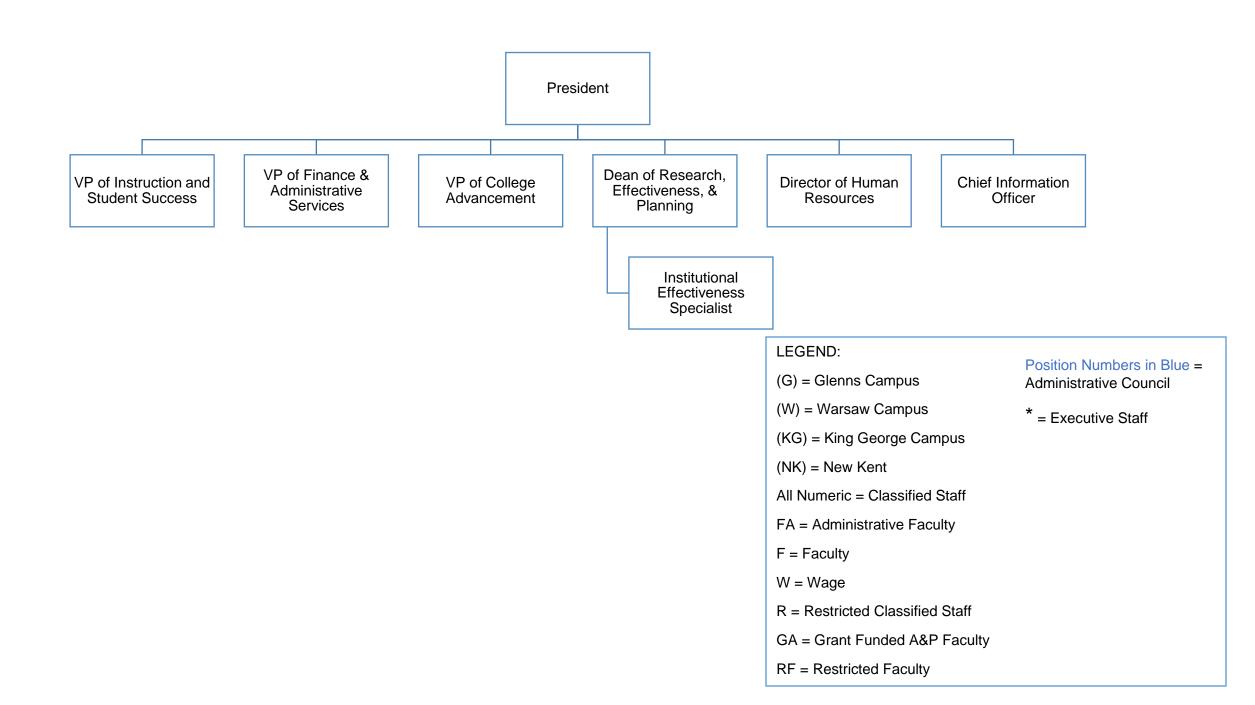

#### Organization Chart



#### President



#### VP of Instruction and Student Success



# VP of Instruction and Student Success; Associate VP of Instruction



#### Associate VP of Instruction; Dean of Arts and Sciences





#### Associate VP of Instruction; Dean of Strategic Enrollment Management



# Dean of Strategic Enrollment Management; Advising Team



# Associate VP of Instruction; Coordinator of Learning Resources



# VP of Instruction and Student Success; Director of Professional & Technical Programs



# Director of Professional & Technical Programs; F/T Faculty



VP of Instruction and Student Success; Student Support Services



# VP of Instruction and Student Success; Dean of Student Development



# Dean of Student Development; Financial Aid



# Dean of Student Development; Testing Center



#