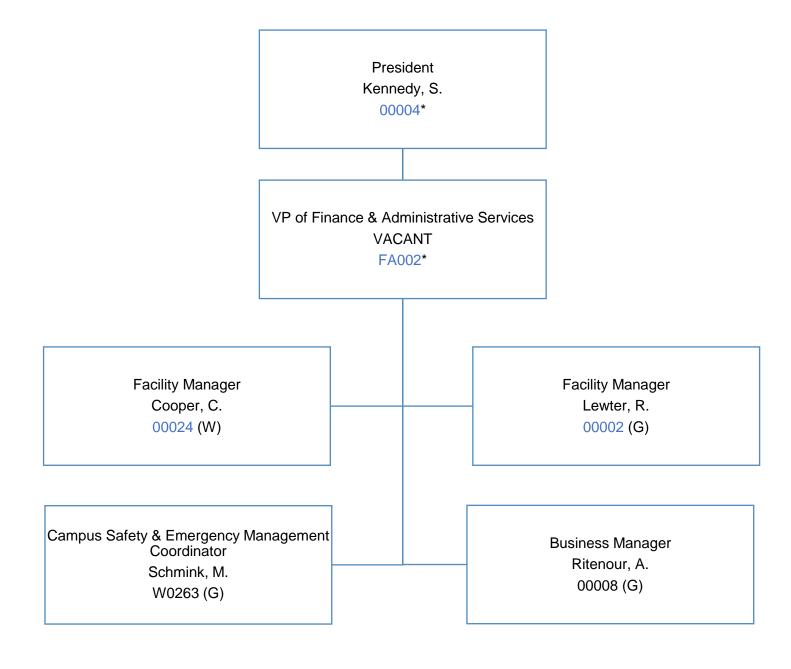

#### President

#### VP of Finance & Administrative Services

VP of Finance & Administrative Services; Business Office

#### VP of Finance & Administrative Services; Facilities