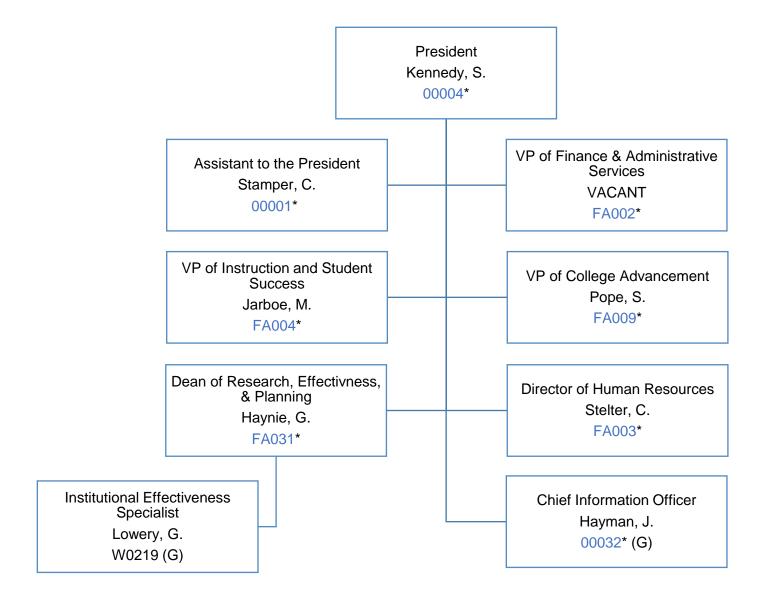

#### President

# Office of the President; Human Resources

# Office of the President; Technology