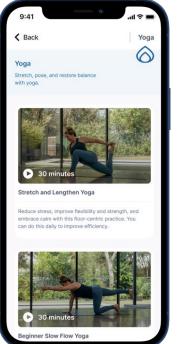

#### Students who address health and stress issues early perform better academically.

That's why we introduced virtual self-care content including yoga and meditation sessions, discussions, and guided journeys so students can take charge of their well-being.