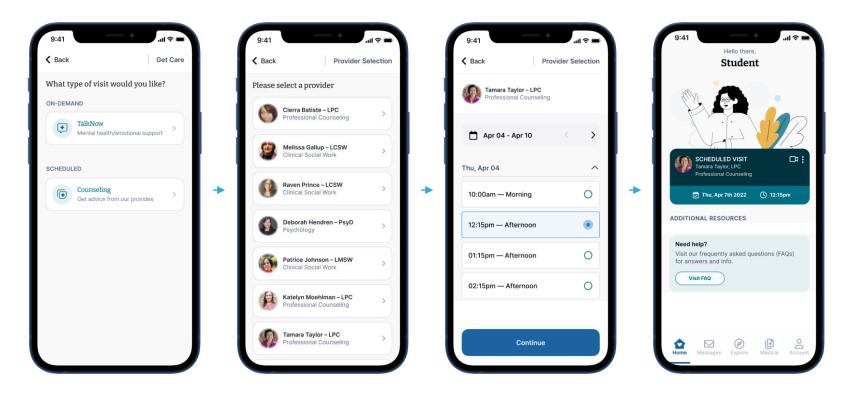

|
|                                                      |
|                                                      |

| 9:41 9:41                    |
|------------------------------|
| Create a new account         |
| Step 1/4 — Basic Information |
| K Back                       |
| First Name*                  |
| Student                      |
| Last Name*                   |
| Learne                       |
| PREFER ANOTHER NAME?         |
| Preferred Name               |
| Stu                          |
| Date of Birth*               |
| Nov 12, 1990                 |
| GRADUATION DATE              |
| Semester Year                |
|                              |



+

TimelyMD Confidential, 2022

### What Does a Visit Look Like?





### **Getting Care is Easy**



#### **Student-Centered Care**



#### TimelyCare treats 120+ health concerns.

# Explore

#### Students who address health and stress issues early perform better academically.

That's why we introduced virtual self-care content including yoga and meditation sessions, discussions, and guided journeys so students can take charge of their well-being.









#### 24/7 SUPPORT: CALL 833-4-TIMELY

Andy Fenton Client Success Manager andy.fenton@timely.md

#### **Dru Howard**

Client Success Associate and rew.howard@timely.md





TimelyMD Confidential, 2022



TimelyMD Confidential, 2022