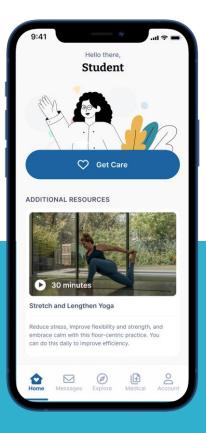

### **Getting Care is Easy**

#### Students who address health and stress issues early perform better academically.

That's why we introduced virtual self-care content including yoga and meditation sessions, discussions, and guided journeys so students can take charge of their well-being.