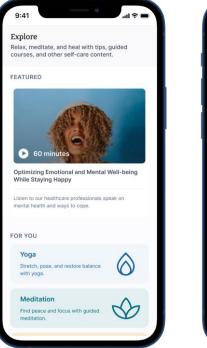

# Explore

#### Students who address health and stress issues early perform better academically.

That's why we introduced virtual self-care content including yoga and meditation sessions, discussions, and guided journeys so students can take charge of their well-being.