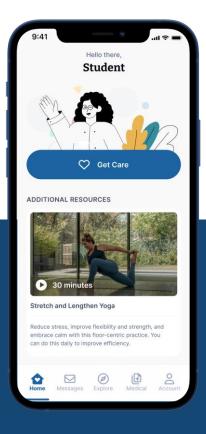

### **Getting Care is Easy**

#### Students who address health and stress issues early perform better academically.

That's why we introduced virtual self-care content including yoga and meditation sessions, discussions, and guided journeys so students can take charge of their well-being.