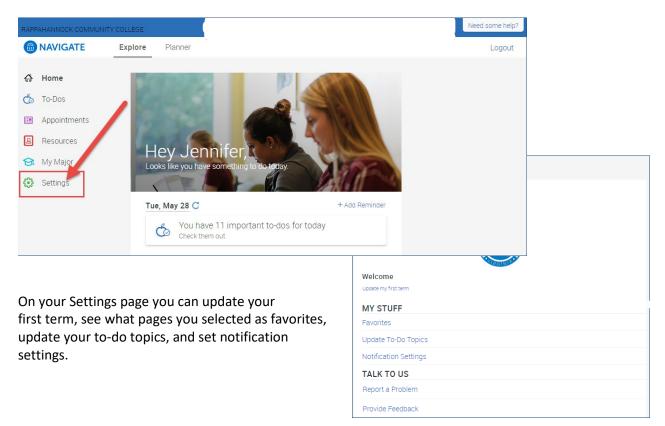

Once logged into Navigate click on settings on the menu to get Navigate set up for you.

| < Go back                                                                            |   |
|--------------------------------------------------------------------------------------|---|
| Notification Settings                                                                |   |
|                                                                                      |   |
| Edit Contact Information                                                             | > |
| Send me                                                                              | ١ |
| Personal Reminders<br>These are reminders that you create.<br>Text Messages<br>Email |   |
| Must do steps<br>Must do steps<br>Text Messages                                      |   |