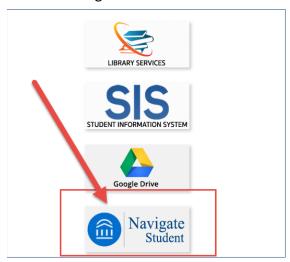

Click the Navigate Student icon button.

Once logged into Navigate click on Resources on the menu.

Explore by clicking on the resources to see what is available on campus and in the communities nearby. You will get a new list of topics to explore on the right side when clicking a resource on the left. In this example the resource is Academic Support and the topics for the resource are Catalog: Student Success and Services, Great Expectations Program, Honors Program, etc.