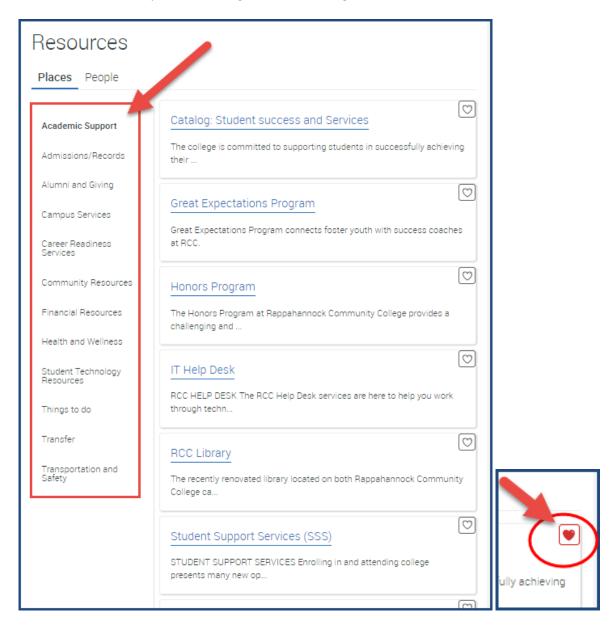

Click the Navigate Student icon button.

Once logged into Navigate click on Resources on the menu.

Explore by clicking on the resources to see what is available on campus and in the communities nearby. You will get a new list of topics to explore on the right side when clicking a resource on the left. In this example the resource is Academic Support and the topics for the resource are Catalog: Student Success and Services, Great Expectations Program, Honors Program, etc.

Select the heart to the right of the topic to heart or favorite that resource topic. You can favorite/unfavorite as many times as you like.

Please don't hesitate to reach out to <a href="mailto:navigate@rappahannock.edu">navigate@rappahannock.edu</a> if you have questions about any of the resources or topics listed.